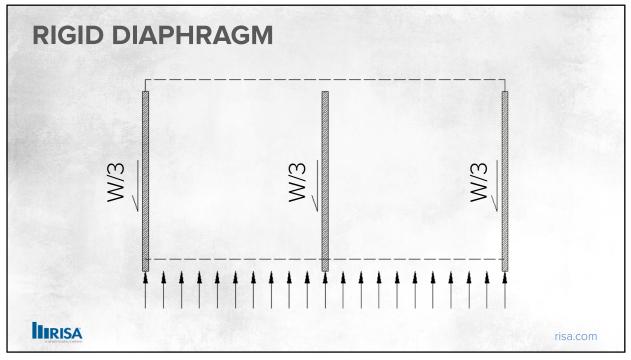

and Answer — — — X       |
| Participant ID: 46                                                                     | Open Answered Dismissed           |
| Choose OHE of the audio conference options     X     Computer Audio     Computer Audio |                                   |
| Join with Computer Audio                                                               |                                   |
| Test speaker and microphone                                                            | Type your question here           |
| Automatically join audio by computer when joining a meeting                            |                                   |
| IIRISA                                                                                 | risa.com                          |