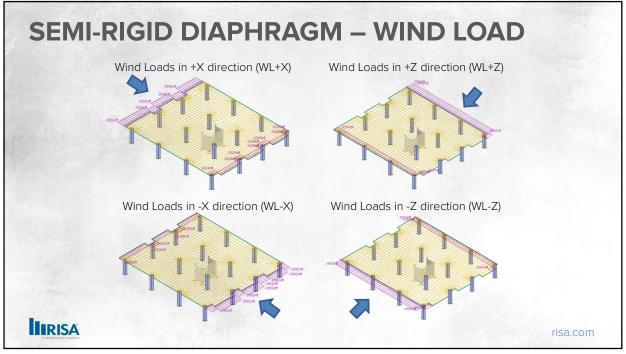

— — — X       |
| Participant ID: 46                                                                     | Open Answered Dismissed           |
| Choose OHE of the audio conference options     X     Computer Audio     Computer Audio |                                   |
| Join with Computer Audio                                                               |                                   |
| Test speaker and microphone                                                            | Type your question here           |
| Automatically join audio by computer when joining a meeting                            |                                   |
| IIRISA                                                                                 | risa.com                          |