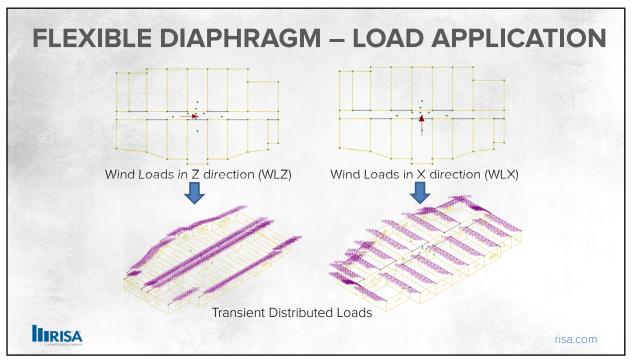

er — — — X       |
| Participant ID: 46                                                                     | Open Answered Dismissed           |
| Choose OHE of the audio conference options     X     Computer Audio     Computer Audio |                                   |
| Join with Computer Audio                                                               |                                   |
| Test speaker and microphone                                                            | Type your question here           |
| Automatically join audio by computer when joining a meeting                            |                                   |
| IIRISA                                                                                 | risa.com                          |