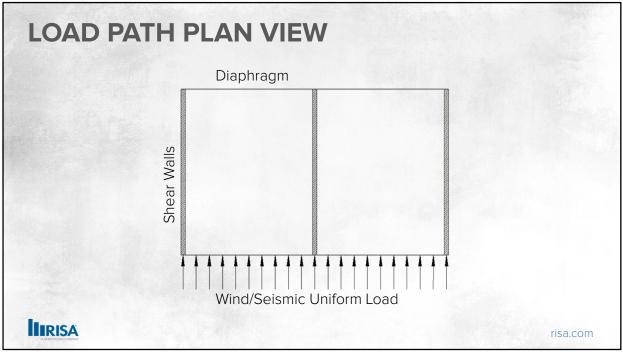

n and Answer — — — X       |
| Participant ID: 46                                                                     | Open Answered Dismissed           |
| Choose OHE of the audio conference options     X     Computer Audio     Computer Audio |                                   |
| Join with Computer Audio                                                               |                                   |
| Test speaker and microphone                                                            | Type your question here           |
| Automatically join audio by computer when joining a meeting                            |                                   |
| IIRISA                                                                                 | risa.com                          |