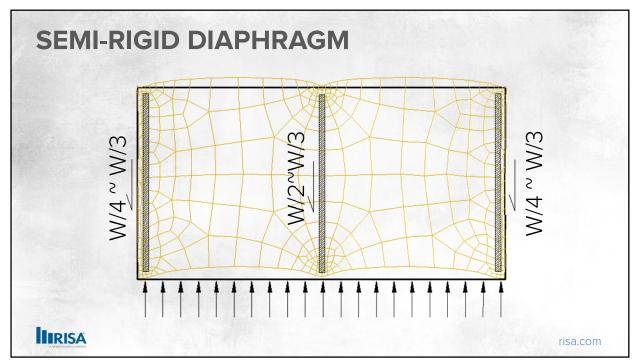

Answer — — — X       |
| Participant ID: 46                                                                     | Open Answered Dismissed           |
| Choose OHE of the audio conference options     X     Computer Audio     Computer Audio |                                   |
| Join with Computer Audio                                                               |                                   |
| Test speaker and microphone                                                            | Type your question here           |
| Automatically join audio by computer when joining a meeting                            |                                   |
| IIRISA                                                                                 | risa.com                          |