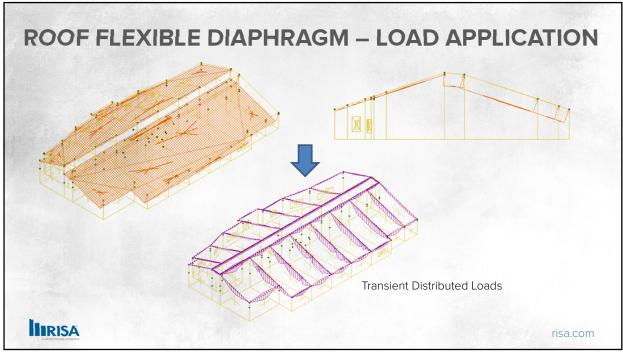

— X       |
| Participant ID: 46                                                                     | Open Answered Dismissed           |
| Choose OHE of the audio conference options     X     Computer Audio     Computer Audio |                                   |
| Join with Computer Audio                                                               |                                   |
| Test speaker and microphone                                                            | Type your question here           |
| Automatically join audio by computer when joining a meeting                            |                                   |
| IIRISA                                                                                 | risa.com                          |