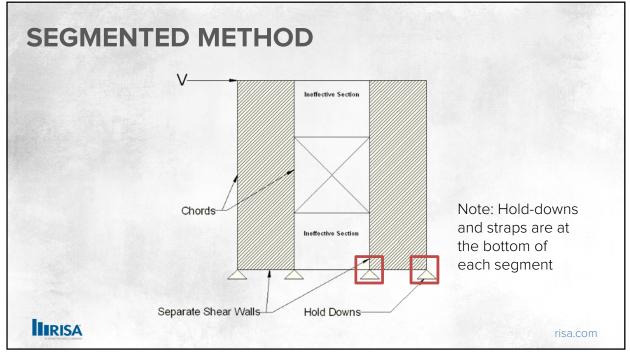

X       |
| Participant ID: 46                                                                     | Open Answered Dismissed           |
| Choose OHE of the audio conference options     X     Computer Audio     Computer Audio |                                   |
| Join with Computer Audio                                                               |                                   |
| Test speaker and microphone                                                            | Type your question here           |
| Automatically join audio by computer when joining a meeting                            |                                   |
| IIRISA                                                                                 | risa.com                          |