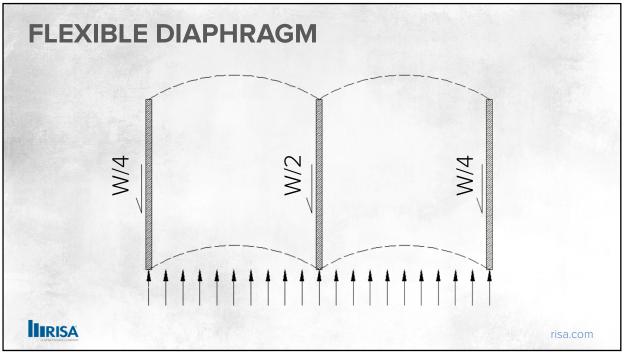

d Answer — — — X       |
| Participant ID: 46                                                                     | Open Answered Dismissed           |
| Choose OHE of the audio conference options     X     Computer Audio     Computer Audio |                                   |
| Join with Computer Audio                                                               |                                   |
| Test speaker and microphone                                                            | Type your question here           |
| Automatically join audio by computer when joining a meeting                            |                                   |
| IIRISA                                                                                 | risa.com                          |