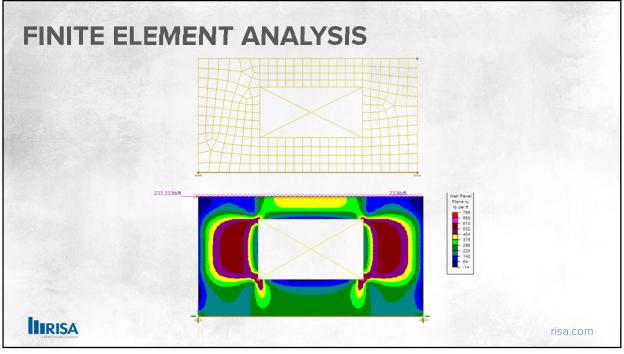

|
| Participant ID: 46                                                                     | Open Answered Dismissed           |
| Choose OHE of the audio conference options     X     Computer Audio     Computer Audio |                                   |
| Join with Computer Audio                                                               |                                   |
| Test speaker and microphone                                                            | Type your question here           |
| Automatically join audio by computer when joining a meeting                            |                                   |
| IIRISA                                                                                 | risa.com                          |