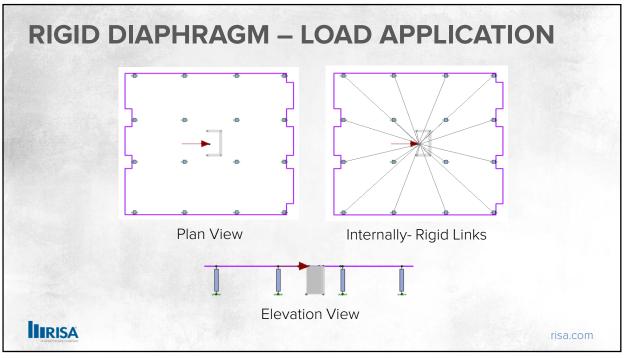

swer — — — X       |
| Participant ID: 46                                                                     | Open Answered Dismissed           |
| Choose OHE of the audio conference options     X     Computer Audio     Computer Audio |                                   |
| Join with Computer Audio                                                               |                                   |
| Test speaker and microphone                                                            | Type your question here           |
| Automatically join audio by computer when joining a meeting                            |                                   |
| IIRISA                                                                                 | risa.com                          |