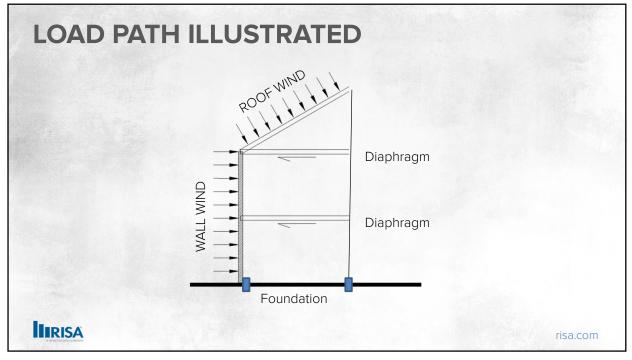

ion and Answer — — — X       |
| Participant ID: 46                                                                     | Open Answered Dismissed           |
| Choose OHE of the audio conference options     X     Computer Audio     Computer Audio |                                   |
| Join with Computer Audio                                                               |                                   |
| Test speaker and microphone                                                            | Type your question here           |
| Automatically join audio by computer when joining a meeting                            |                                   |
| IIRISA                                                                                 | risa.com                          |