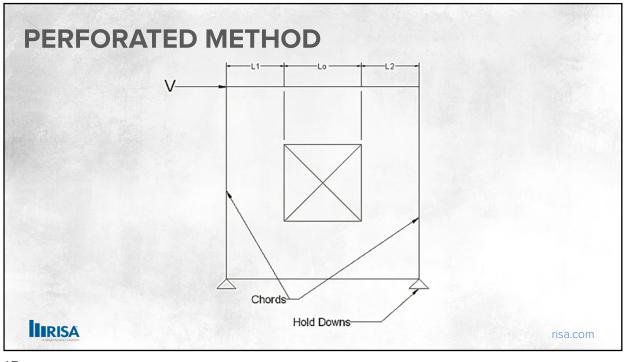

|
| Participant ID: 46                                                                     | Open Answered Dismissed           |
| Choose OHE of the audio conference options     X     Computer Audio     Computer Audio |                                   |
| Join with Computer Audio                                                               |                                   |
| Test speaker and microphone                                                            | Type your question here           |
| Automatically join audio by computer when joining a meeting                            |                                   |
| IIRISA                                                                                 | risa.com                          |